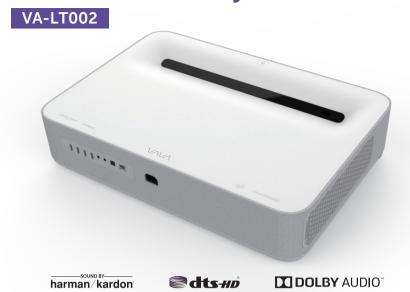

### Audio

Speaker harman/ kardon, 30W

Bluetooth In Yes(connect with phone)

Bluetooth Out Yes(connect with bluetooth speaker)

DTS Yes
Dolby Yes